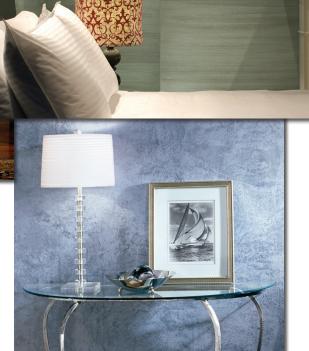

## PERFECT FOR:

Residential • Hospitality • Restaurants Casinos • Theatres • Corporate Offices

CLOCKWISE FROM TOP LEFT: Shimmerstone (Tinted Base), Metallic Plaster (Dry Sage), Metallic Plaster (Ice Blue)