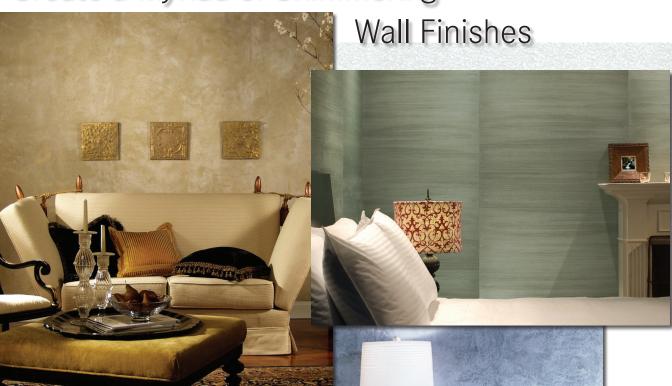

## PERFECT FOR:

Residential • Hospitality • Restaurants Casinos • Theatres • Corporate Offices

CLOCKWISE FROM TOP LEFT: Shimmerstone (Tinted Base), Metallic Plaster (Dry Sage), Metallic Plaster (Ice Blue)